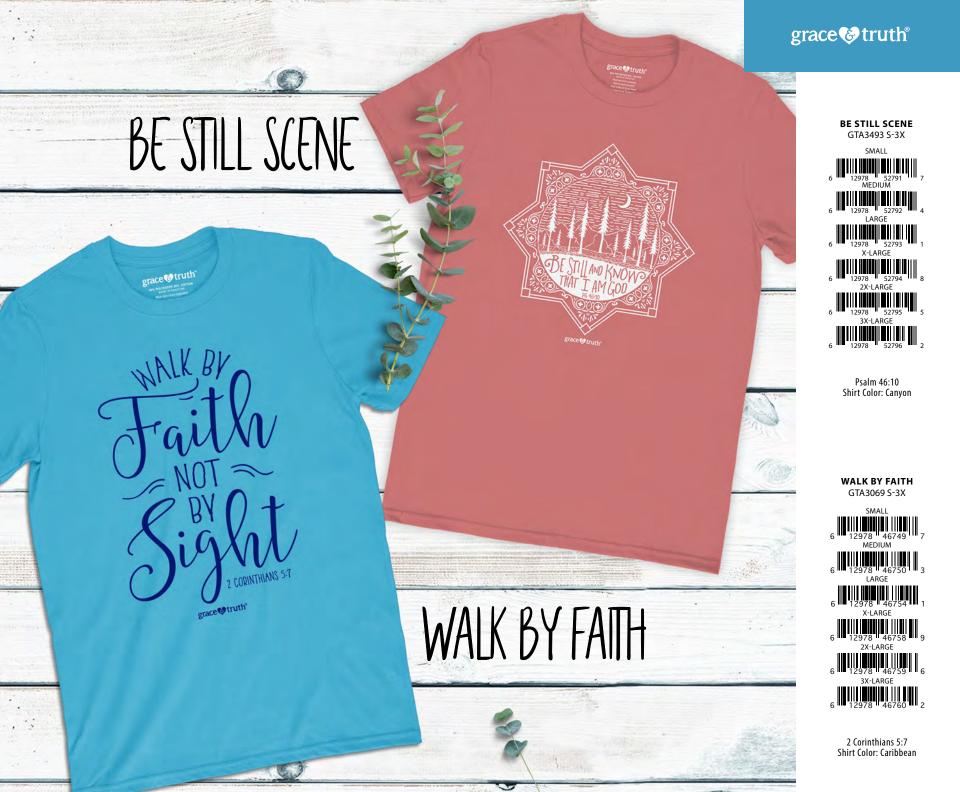

#### grace Struth

.....

Philippians 4:19 Shirt Color: Dusty Rose

> FRIEND GTA3071 S-3X

Proverbs 17:17 Shirt Color: Black I don't have it all together, but together with God I have it all. Philippians 4:19

grace truth

grace @truth\*

FRIEND

A F.R.I.E.N.D LOVESAT LOVESAT ALL TIMES ALL TIMES PROVERBS 1717

grace@truth

grace@truth

STACE THURS

Jesns Sparks Joy John 16:24

#### grace Struth

JESUS SPARKS JOY GTA3070 S-3X

John 16:24 Shirt Color: Charcoal Heather

> JESUS OVER EVERYTHING GTA3074 S-3X

Colossians 1:17 Shirt Color: Celadon