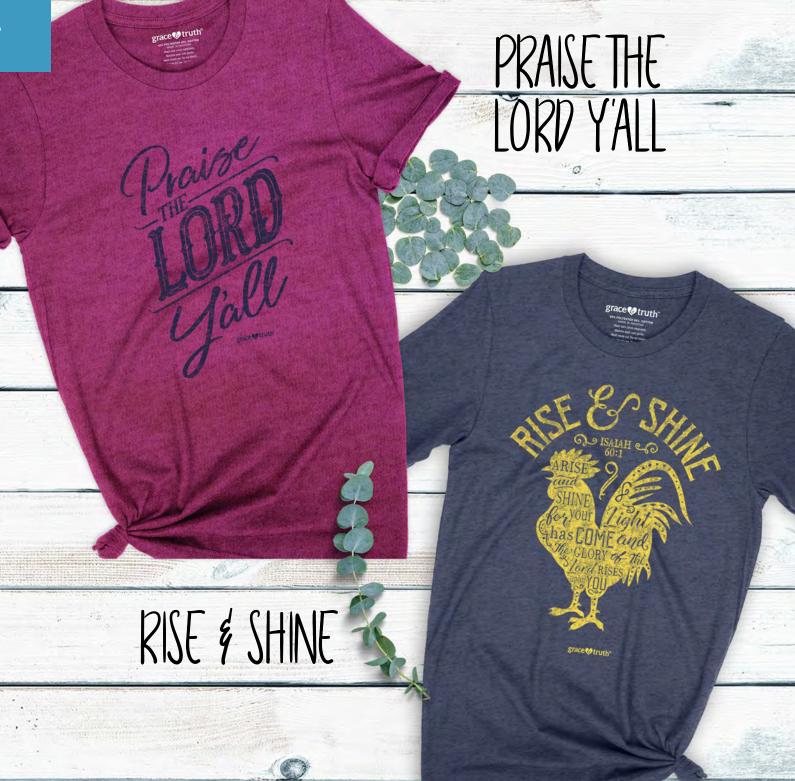

#### 

1 Chronicles 16:24 Shirt Color: Heather Raspberry

Isaiah 60:1 Shirt Color: Denim Heather

Shirt Color: Caribbean

MSRP: SM-XL \$24.99 2X \$27.99