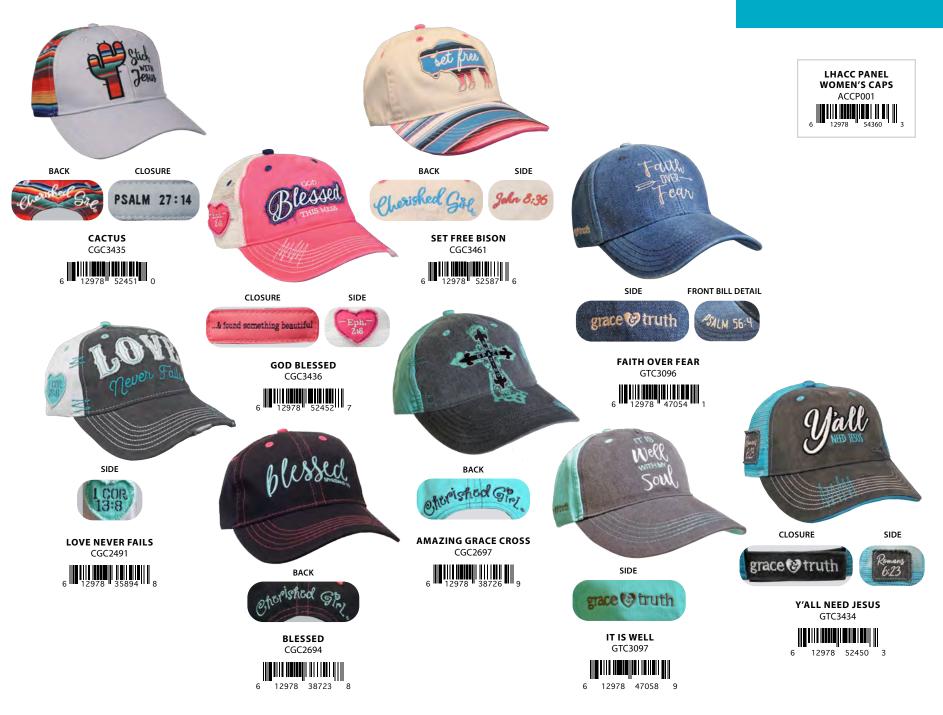

#### WOMEN'S CAPS

WOMEN'S CAPS

The contemporary designs of our own women's caps are appealing to women and young ladies alike. Each design features Christ-driven messages, many of which are also found on our T-shirts, jewelry, and gifts.

All caps are one-size-fits-most and all have adjustable backs.

MSRP \$18.99