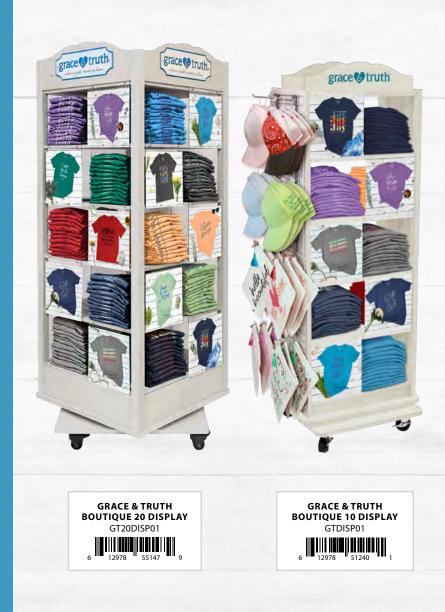

### **GRACE & TRUTH® BOUTIQUE DISPLAY**

#### **20-CUBBY DISPLAY**

# grace & truth<sup>®</sup>

**10-CUBBY DISPLAY** 

grace@truth

HOLDS 20 T-SHIRT DESIGNS
HOLDS OVER 240 T-SHIRTS

- DISPLAY COST \$550
- DISPLAY COST OFFSET WITH 30 FREE TEES!

#### • HOLDS 10 T-SHIRT DESIGNS

- HOLDS OVER 120 T-SHIRTS
- SIDES HOLD YOUR CHOICE OF GIFT PANELS AND CAPS (INCLUDED)
- DISPLAY COST \$415
- DISPLAY COST OFFSET WITH 24 FREE TEES!

#### BOTH DISPLAYS

- STURDY CONSTRUCTION
- WHITEWASHED WOOD FINISH
- 360° SPIN AND EASY TO MOVE
- EACH CUBBY HOLDS 12 T-SHIRTS
- PRODUCT SHIPS FREE!
- \$99 FREIGHT CAP ON DISPLAY SHIPPING
- DISPLAY COST FULLY OFFSET WITH FREE TEES

\* Free freight is for product only. Free freight and display freight cap apply only to shipping within the contiguous U.S. Offset tees will appear on your invoice at \$0.01 each.

GRACE & TRUTH BOUTIQUE 10 DISPLAY GTDISP01 DISPLAYS